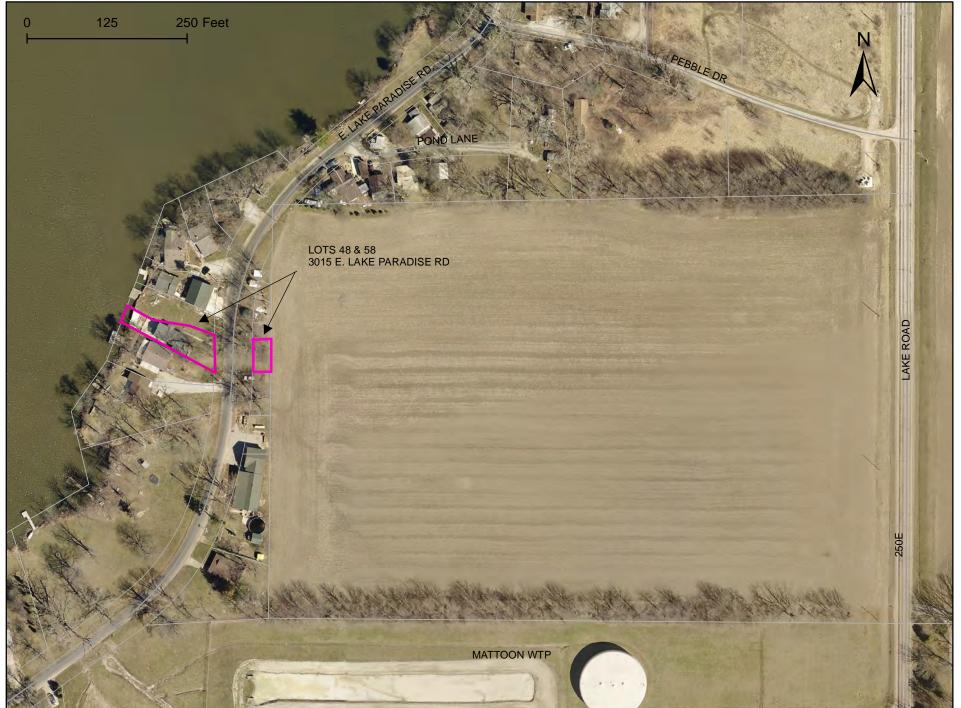

#### **NEW BUSINESS**

- 1. Motion Adopt Special Ordinance No. 2016-1646: Levying taxes for all corporate purposes for the fiscal year beginning May 1, 2016 and ending April 30, 2017. (Owen)
- 2. Motion Adopt Special Ordinance No. 2016-1647: Authorizing an ordinance for the sale of Lot 48 and Lot 58 in Lake Paradise Subdivision to Kent and Lee Coffman, owners of a home on leased premises at Lot 48 and Lot 58, Lake Paradise Subdivision, and authorizing the Mayor to sign all documents necessary to complete the transaction. (Commonly known as 3015 E. Lake Paradise Road 10-0-00985-000) (Cox)