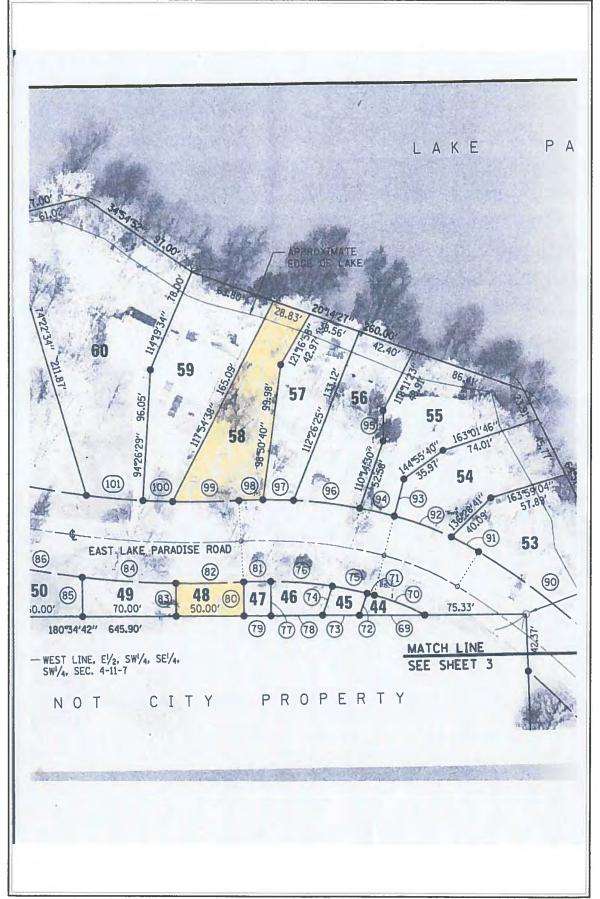

#### **NEW BUSINESS**

- 1. Motion Adopt Special Ordinance No. 2016-1646: Levying taxes for all corporate purposes for the fiscal year beginning May 1, 2016 and ending April 30, 2017. (Owen)
- 2. Motion Adopt Special Ordinance No. 2016-1647: Authorizing an ordinance for the sale of Lot 48 and Lot 58 in Lake Paradise Subdivision to Kent and Lee Coffman, owners of a home on leased premises at Lot 48 and Lot 58, Lake Paradise Subdivision, and authorizing the Mayor to sign all documents necessary to complete the transaction. (Commonly known as 3015 E. Lake Paradise Road 10-0-00985-000) (Cox)