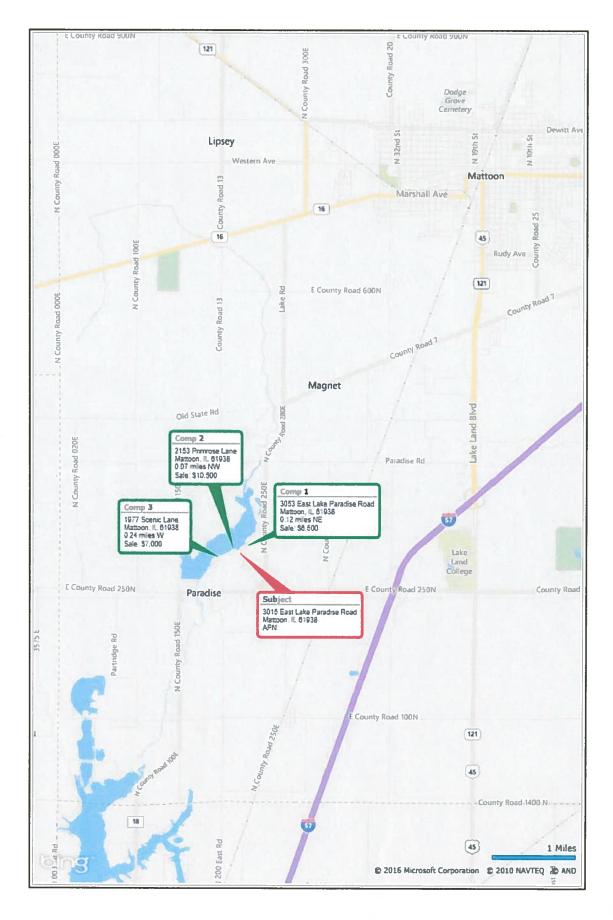

#### **NEW BUSINESS**

- 1. Motion Adopt Special Ordinance No. 2016-1646: Levying taxes for all corporate purposes for the fiscal year beginning May 1, 2016 and ending April 30, 2017. (Owen)
- 2. Motion Adopt Special Ordinance No. 2016-1647: Authorizing an ordinance for the sale of Lot 48 and Lot 58 in Lake Paradise Subdivision to Kent and Lee Coffman, owners of a home on leased premises at Lot 48 and Lot 58, Lake Paradise Subdivision, and authorizing the Mayor to sign all documents necessary to complete the transaction. (Commonly known as 3015 E. Lake Paradise Road 10-0-00985-000) (Cox)